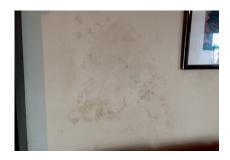

## Renovation of a living room in 2500 Baden

Due to a damp wall, a living room in an existing apartment was renovated. To avoid future moisture damage, a total of three heating foils of 5.5 m length each were installed in the wall of the 40 m<sup>2</sup> room. The **E-NERGY CARBON FLEECE** system was used.