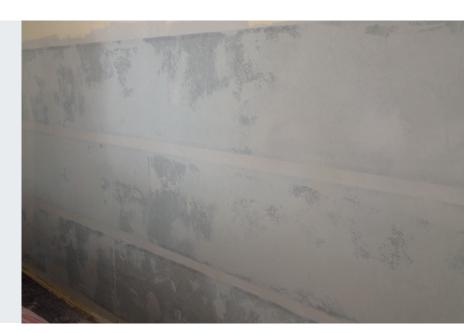

## Renovation of a living room in 2500 Baden

Due to a damp wall, a living room in an existing apartment was renovated. To avoid future moisture damage, a total of three heating foils of 5.5 m length each were installed in the wall of the 40 m<sup>2</sup> room. The **E-NERGY CARBON FLEECE** system was used.