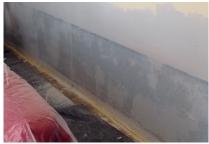

## Renovation of a living room in 2500 Baden

Due to a damp wall, a living room in an existing apartment was renovated. To avoid future moisture damage, a total of three heating foils of 5.5 m length each were installed in the wall of the 40 m<sup>2</sup> room. The **E-NERGY CARBON FLEECE** system was used.