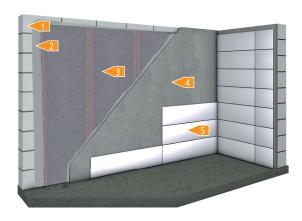

## Construction

1 Raw wall

2 Putty

3 E-NERGY CARBON FLEECE

4 Fine putty

5 Painting, wallpaper, tiles

1 mm 0,4 mm 2 mm

4 mm